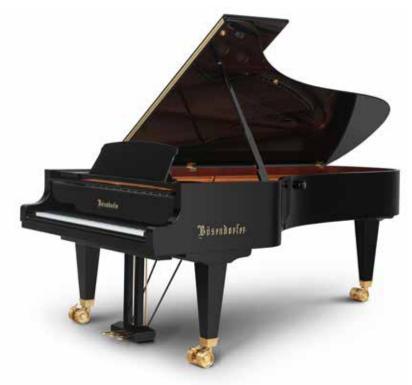

## 280 VC

**Length:** 280cm (9'2")

Width: 157cm (62")

Height: 102cm (40")

Weight: 507kg / 1118lbs

### AVAILABLE FINISHES

Ebony Polish

**Ebony Satin** 

Custom finishes available upon request.

Specifications subject to change without notice.